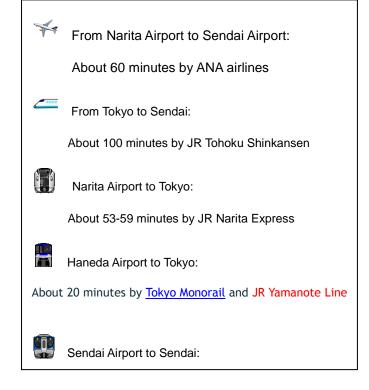

## **Access to Sendai**

Direct Access from Narita International Airport to Sendai:

- Domestic airlines from Narita International Airport to Sendai Airport: ANA airlines (60 min.)
- Railway from Sendai Airport to JR Sendai Station: <u>Sendai Airport Access Line</u> (17 min. by rapid train, or 25 min. by local train). JPY 630.

Access from Narita or Haneda International Airport via Tokyo Station to Sendai:

- Railway from Narita International Airport to Tokyo Station: <u>JR Narita Express (N'EX)</u> with all reserved seating (53-59 min). JPY 2,940.
- Railway from Haneda International Airport to Tokyo Station: <u>Tokyo Monorail</u> from Haneda Airport International Terminal to Monorail Hamamatsucho (19 min). JPY 470. Transfer to <u>JR Yamanote Line</u> or JR Keihin-Tohoku/ Negishi Line at JR Hamamatsucho Station to Tokyo. JPY 150. See Tokyo Metropolitan area railway map.
- Railway from Tokyo to Sendai: JR Hayate or Hayabusa <u>Tohoku Shinkansen</u> Superexpress with all reserved seating (96-101 min). JPY 10,790. Unreserved seating is available for Yamabiko Tohoku Shinkansen trains, which take 20-40 minutes longer. See <u>JR Map and timetables</u>.