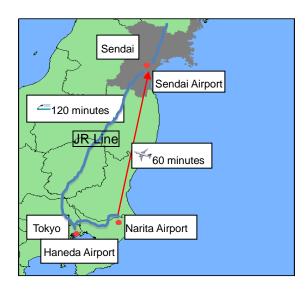

## **Access to Sendai**

Direct Access from Narita International Airport to Sendai:

- Domestic airlines from Narita International Airport to Sendai Airport: ANA airlines (60 min.)
- Railway from Sendai Airport to JR Sendai Station: <u>Sendai Airport Access Line</u> (17 min. by rapid train, or 25 min. by local train). JPY 630.

Access from Narita or Haneda International Airport via Tokyo Station to Sendai:

- Railway from Narita International Airport to Tokyo Station: <u>JR Narita Express (N'EX)</u> with all reserved seating (53-59 min). JPY 2,940.
- Railway from Haneda International Airport to Tokyo Station: <u>Tokyo Monorail</u> from Haneda Airport International Terminal to Monorail Hamamatsucho (19 min). JPY 470. Transfer to <u>JR Yamanote Line</u> or JR Keihin-Tohoku/ Negishi Line at JR Hamamatsucho Station to Tokyo. JPY 150. See Tokyo Metropolitan area railway map.
- Railway from Tokyo to Sendai: JR Hayate or Hayabusa <u>Tohoku Shinkansen</u> Superexpress with all reserved seating (96-101 min). JPY 10,790. Unreserved seating is available for Yamabiko Tohoku Shinkansen trains, which take 20-40 minutes longer. See <u>JR Map and timetables</u>.